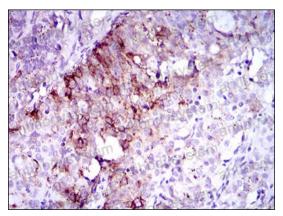

## Data Image

**Immunohistochemical** 

Immunohistochemical analysis of paraffinembedded human cervical cancer tissues using FLT3 mouse mAb with DAB staining.

**Immunohistochemical** 

Immunohistochemical analysis of paraffinembedded human liver cancer tissues using FLT3 mouse mAb with DAB staining.