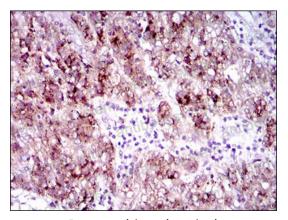

## Data Image

**Immunohistochemical** 

Immunohistochemical analysis of paraffinembedded human cervical cancer tissues using FLT3 mouse mAb with DAB staining.

**Immunohistochemical** 

Immunohistochemical analysis of paraffinembedded human liver cancer tissues using FLT3 mouse mAb with DAB staining.