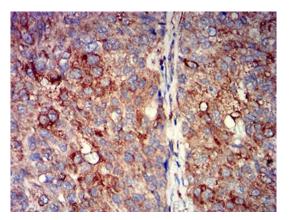

## Data Image

Flow Cytometry

Flow cytometric analysis of SH-SY5Y cells using CHRNA7 mouse mAb (green) and negative control (red).

Immunohistochemical

Immunohistochemical analysis of paraffinembedded human bladder cancer tissues using CHRNA7 mouse mAb with DAB staining.