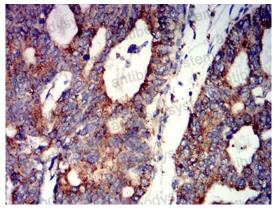

**Immunohistochemical** 

Immunohistochemical analysis of paraffinembedded human rectum cancer tissues using CHRNA7 mouse mAb with DAB staining.