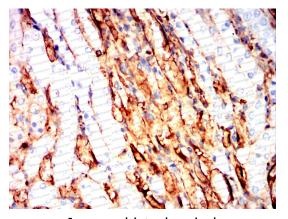

## Data Image

Flow Cytometry

Flow cytometric analysis of SH-SY5Y cells using CHRNA7 mouse mAb (green) and negative control (red).

Immunohistochemical

Immunohistochemical analysis of paraffinembedded human bladder cancer tissues using CHRNA7 mouse mAb with DAB staining.