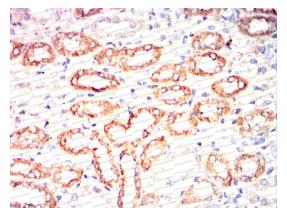

#### Recombinant Proteins & Antibodies

Immunohistochemical

Immunohistochemical analysis of paraffinembedded Mouse kidney using CHRNA7 mouse mAb with DAB staining.

Immunohistochemical

Immunohistochemical analysis of paraffinembedded Rat kidney using CHRNA7 mouse mAb with DAB staining.

Immunohistochemical

Immunohistochemical analysis of paraffinembedded Rat kidney using CHRNA7 mouse mAb with DAB staining.