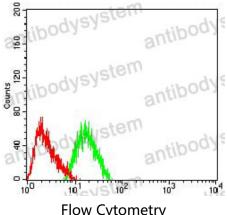

## Data Image

Flow Cytometry

Flow cytometric analysis of SH-SY5Y cells using CHRNA7 mouse mAb (green) and negative control (red).

Immunohistochemical

Immunohistochemical analysis of paraffinembedded human bladder cancer tissues using CHRNA7 mouse mAb with DAB staining.