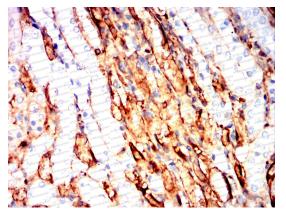

**Immunohistochemical** 

Immunohistochemical analysis of paraffinembedded human rectum cancer tissues using CHRNA7 mouse mAb with DAB staining.