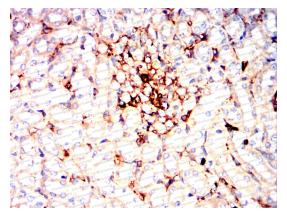

#### Recombinant Proteins & Antibodies

Immunohistochemical

Immunohistochemical analysis of paraffinembedded Mouse kidney using CHRNA7 mouse mAb with DAB staining.

Immunohistochemical

Immunohistochemical analysis of paraffinembedded Rat kidney using CHRNA7 mouse mAb with DAB staining.