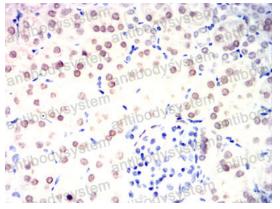

**Immunohistochemical** 

Immunohistochemical analysis of paraffinembedded mouse kidney tissues using HNF1B mouse mAb with DAB staining.

Immunohistochemical

Immunohistochemical analysis of paraffinembedded human rectum cancer tissues using HNF1B mouse mAb with DAB staining.