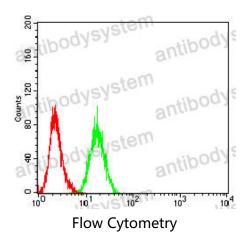

## Data Image

Flow cytometric analysis of PC-3 cells using HNF1B mouse mAb (green) and negative control (red).

Immunofluorescence

Immunofluorescence analysis of Hela cells using HNF1B mouse mAb (green). Blue: DRAQ5 fluorescent DNA dye. Red: Actin filaments have been labeled with Alexa Fluor- 555 phalloidin.