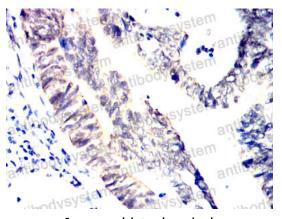

Immunohistochemical

Immunohistochemical analysis of paraffinembedded rat kidney tissues using HNF1B mouse mAb with DAB staining.

**Immunohistochemical** 

Immunohistochemical analysis of paraffinembedded human colon tissues using HNF1B mouse mAb with DAB staining.