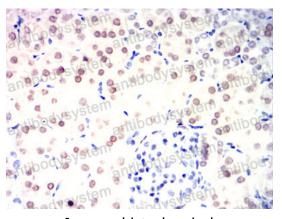

Immunohistochemical

Immunohistochemical analysis of paraffinembedded rabbit kidney tissues using HNF1B mouse mAb with DAB staining.

Immunohistochemical

Immunohistochemical analysis of paraffinembedded rabbit kidney tissues using HNF1B mouse mAb with DAB staining.