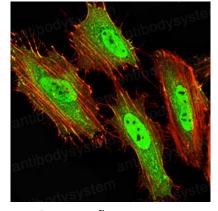

## Data Image

Flow cytometric analysis of PC-3 cells using HNF1B mouse mAb (green) and negative control (red).

Immunofluorescence

Immunofluorescence analysis of Hela cells using HNF1B mouse mAb (green). Blue: DRAQ5 fluorescent DNA dye. Red: Actin filaments have been labeled with Alexa Fluor- 555 phalloidin.