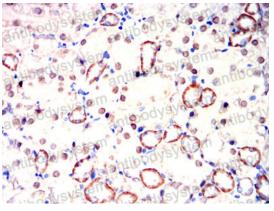

Immunohistochemical

Immunohistochemical analysis of paraffinembedded rat kidney tissues using HNF1B mouse mAb with DAB staining.

**Immunohistochemical** 

Immunohistochemical analysis of paraffinembedded human colon tissues using HNF1B mouse mAb with DAB staining.