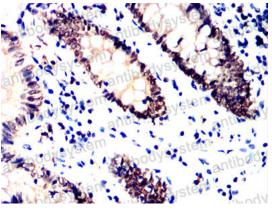

Immunohistochemical

Immunohistochemical analysis of paraffinembedded rat kidney tissues using HNF1B mouse mAb with DAB staining.

**Immunohistochemical** 

Immunohistochemical analysis of paraffinembedded human colon tissues using HNF1B mouse mAb with DAB staining.

Immunohistochemical

Immunohistochemical analysis of paraffinembedded rabbit kidney tissues using HNF1B mouse mAb with DAB staining.

Immunohistochemical

Immunohistochemical analysis of paraffinembedded rabbit kidney tissues using HNF1B mouse mAb with DAB staining.

**Immunohistochemical** 

Immunohistochemical analysis of paraffinembedded mouse kidney tissues using HNF1B mouse mAb with DAB staining.

Immunohistochemical

Immunohistochemical analysis of paraffinembedded human rectum cancer tissues using HNF1B mouse mAb with DAB staining.