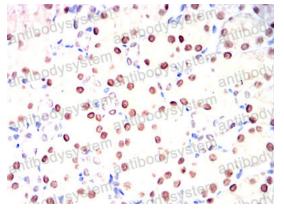

Immunohistochemical

Immunohistochemical analysis of paraffinembedded rat kidney tissues using HNF1B mouse mAb with DAB staining.

**Immunohistochemical** 

Immunohistochemical analysis of paraffinembedded human colon tissues using HNF1B mouse mAb with DAB staining.

Immunohistochemical

Immunohistochemical analysis of paraffinembedded rabbit kidney tissues using HNF1B mouse mAb with DAB staining.

Immunohistochemical

Immunohistochemical analysis of paraffinembedded rabbit kidney tissues using HNF1B mouse mAb with DAB staining.

**Immunohistochemical** 

Immunohistochemical analysis of paraffinembedded mouse kidney tissues using HNF1B mouse mAb with DAB staining.

Immunohistochemical

Immunohistochemical analysis of paraffinembedded human rectum cancer tissues using HNF1B mouse mAb with DAB staining.