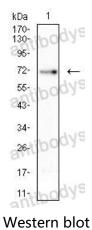

tochemical analysis of paraffinembedded rat kidney tissues using HNF1B mouse mAb with DAB staining.



**Immunohistochemical** 

Immunohistochemical analysis of paraffinembedded human colon tissues using HNF1B mouse mAb with DAB staining.



Immunohistochemical

Immunohistochemical analysis of paraffinembedded rabbit kidney tissues using HNF1B mouse mAb with DAB staining.





Immunohistochemical

Immunohistochemical analysis of paraffinembedded rabbit kidney tissues using HNF1B mouse mAb with DAB staining.



**Immunohistochemical** 

Immunohistochemical analysis of paraffinembedded mouse kidney tissues using HNF1B mouse mAb with DAB staining.



Immunohistochemical

Immunohistochemical analysis of paraffinembedded human rectum cancer tissues using HNF1B mouse mAb with DAB staining.







Western blot analysis using HNF1B mouse mAb against Hela (1) cell lysate.