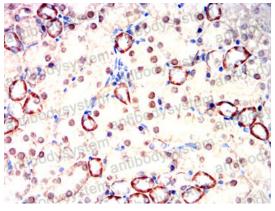

**Immunohistochemical** 

Immunohistochemical analysis of paraffinembedded mouse kidney tissues using HNF1B mouse mAb with DAB staining.

**Immunohistochemical** 

Immunohistochemical analysis of paraffinembedded human rectum cancer tissues using HNF1B mouse mAb with DAB staining.