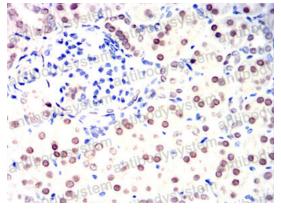

**Immunohistochemical** 

Immunohistochemical analysis of paraffinembedded rabbit kidney tissues using HNF1B mouse mAb with DAB staining.

Immunohistochemical

Immunohistochemical analysis of paraffinembedded rabbit kidney tissues using HNF1B mouse mAb with DAB staining.