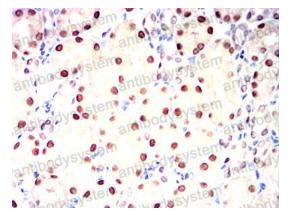

Immunohistochemical

Immunohistochemical analysis of paraffinembedded rat kidney tissues using HNF1B mouse mAb with DAB staining.

**Immunohistochemical** 

Immunohistochemical analysis of paraffinembedded human cervical cancer tissues using HNF1B mouse mAb with DAB staining.

**Immunohistochemical** 

Immunohistochemical analysis of paraffinembedded rabbit kidney tissues using HNF1B mouse mAb with DAB staining.

Immunohistochemical

Immunohistochemical analysis of paraffinembedded rabbit kidney tissues using HNF1B mouse mAb with DAB staining.

**Immunohistochemical** 

Immunohistochemical analysis of paraffinembedded mouse kidney tissues using HNF1B mouse mAb with DAB staining.

**Immunohistochemical** 

Immunohistochemical analysis of paraffinembedded human rectum cancer tissues using HNF1B mouse mAb with DAB staining.