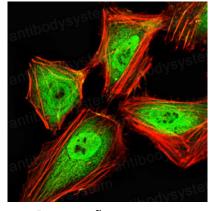

### Data Image

Flow cytometric analysis of PC-3 cells using HNF1B mouse mAb (green) and negative control (red).

Immunofluorescence

Immunofluorescence analysis of Hela cells using HNF1B mouse mAb (green). Blue: DRAQ5 fluorescent DNA dye. Red: Actin filaments have been labeled with Alexa Fluor- 555 phalloidin.