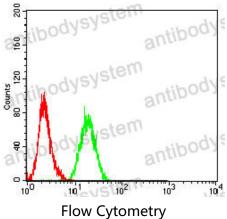

### Data Image

Flow cytometric analysis of PC-3 cells using HNF1B mouse mAb (green) and negative control (red).

Immunofluorescence

Immunofluorescence analysis of Hela cells using HNF1B mouse mAb (green). Blue: DRAQ5 fluorescent DNA dye. Red: Actin filaments have been labeled with Alexa Fluor- 555 phalloidin.