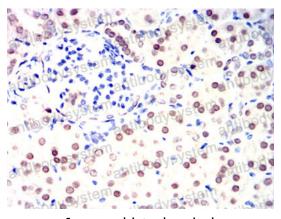

Immunohistochemical

Immunohistochemical analysis of paraffinembedded rat kidney tissues using HNF1B mouse mAb with DAB staining.

**Immunohistochemical** 

Immunohistochemical analysis of paraffinembedded human cervical cancer tissues using HNF1B mouse mAb with DAB staining.