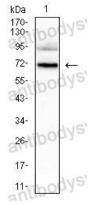

Western blot

Western blot analysis using HNF1B mouse mAb against Hela (1) cell lysate.