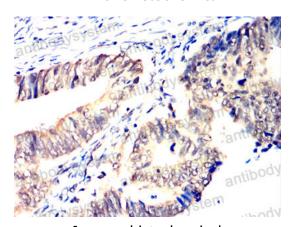

**Immunohistochemical** 

Immunohistochemical analysis of paraffinembedded mouse kidney tissues using HNF1B mouse mAb with DAB staining.

**Immunohistochemical** 

Immunohistochemical analysis of paraffinembedded human rectum cancer tissues using HNF1B mouse mAb with DAB staining.