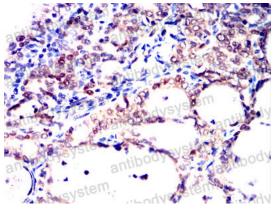

Immunohistochemical

Immunohistochemical analysis of paraffinembedded rat kidney tissues using HNF1B mouse mAb with DAB staining.

**Immunohistochemical** 

Immunohistochemical analysis of paraffinembedded human cervical cancer tissues using HNF1B mouse mAb with DAB staining.

**Immunohistochemical** 

Immunohistochemical analysis of paraffinembedded rabbit kidney tissues using HNF1B mouse mAb with DAB staining.

Immunohistochemical

Immunohistochemical analysis of paraffinembedded rabbit kidney tissues using HNF1B mouse mAb with DAB staining.

**Immunohistochemical** 

Immunohistochemical analysis of paraffinembedded mouse kidney tissues using HNF1B mouse mAb with DAB staining.

**Immunohistochemical** 

Immunohistochemical analysis of paraffinembedded human rectum cancer tissues using HNF1B mouse mAb with DAB staining.