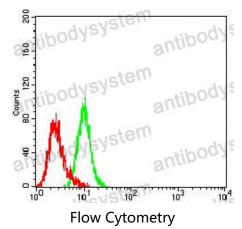

## Data Image

Flow cytometric analysis of HL-60 cells using CD147 mouse mAb (green) and negative control (red).

Flow cytometric analysis of K562 cells using CD147 mouse mAb (green) and negative control (red).