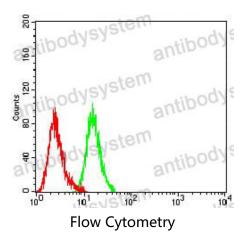

## Data Image

Flow cytometric analysis of HL-60 cells using CD147 mouse mAb (green) and negative control (red).

Flow cytometric analysis of K562 cells using CD147 mouse mAb (green) and negative control (red).