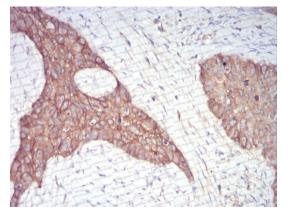

## Data Image

**Immunohistochemical** 

Immunohistochemical analysis of paraffinembedded human cervical cancer tissues using 1-193 mouse mAb with DAB staining.

**Immunohistochemical** 

Immunohistochemical analysis of paraffinembedded human rectum cancer tissues using 1-193 mouse mAb with DAB staining.