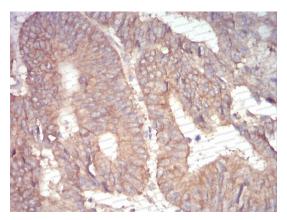

## Data Image

**Immunohistochemical** 

Immunohistochemical analysis of paraffinembedded human cervical cancer tissues using 1-193 mouse mAb with DAB staining.

**Immunohistochemical** 

Immunohistochemical analysis of paraffinembedded human rectum cancer tissues using 1-193 mouse mAb with DAB staining.