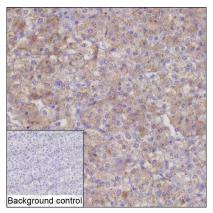

## Data Image

**Immunohistochemical** 

IHC-P analysis of adrenal gland tissue by ADM antibody (RHE09501). IHC-P was performed using sections of the formalin-fixed paraffin-embedded adrenal gland tissue; Result: Medullary cells are positively stained at the cytoplasm.