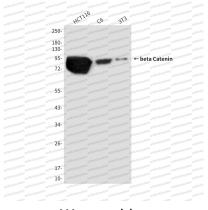

## Data Image

Western blot analysis of BCatenin in HCT116, C6 and 3T3 lysates using  $\beta$ Catenin antibody.