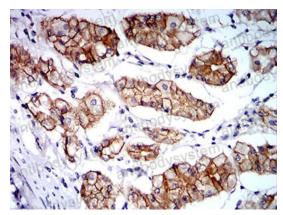

## Data Image

Immunohistochemical

Immunohistochemical analysis of paraffinembedded human stomach tissues using CTNNA1 mouse mAb with DAB staining.