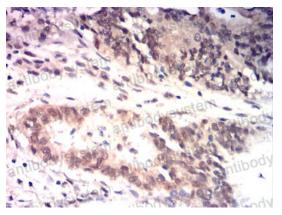

### Recombinant Proteins & Antibodies

Immunohistochemical

Immunohistochemical analysis of paraffinembedded human bladder cancer tissues using HSP70 mouse mAb with DAB staining.

**Immunohistochemical** 

Immunohistochemical analysis of paraffinembedded human rectal cancer tissues using HSP70 mouse mAb with DAB staining.