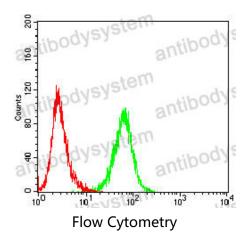

## Data Image

Flow cytometric analysis of Jurkat cells using HSP70 mouse mAb (green) and negative control (red).

Flow cytometric analysis of K562 cells using HSP70 mouse mAb (green) and negative control (red).