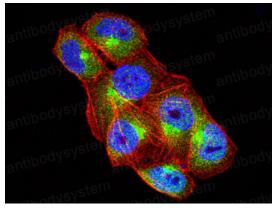

### Recombinant Proteins & Antibodies

Flow cytometric analysis of Raji cells using HSP70 mouse mAb (green) and negative control (red).

Immunofluorescence

Immunofluorescence analysis of Hela cells using HSP70 mouse mAb (green). Blue: DRAQ5 fluorescent DNA dye. Red: Actin filaments have been labeled with Alexa Fluor- 555 phalloidin.