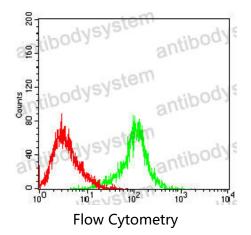

### Recombinant Proteins & Antibodies

Flow cytometric analysis of Raji cells using HSP70 mouse mAb (green) and negative control (red).

Immunofluorescence

Immunofluorescence analysis of Hela cells using HSP70 mouse mAb (green). Blue: DRAQ5 fluorescent DNA dye. Red: Actin filaments have been labeled with Alexa Fluor- 555 phalloidin.