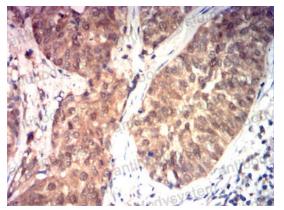

### Recombinant Proteins & Antibodies

Immunohistochemical

Immunohistochemical analysis of paraffinembedded human bladder cancer tissues using HSP70 mouse mAb with DAB staining.

**Immunohistochemical** 

Immunohistochemical analysis of paraffinembedded human rectal cancer tissues using HSP70 mouse mAb with DAB staining.