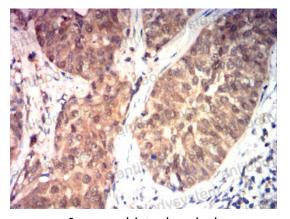

**Immunohistochemical** 

Immunohistochemical analysis of paraffinembedded human bladder cancer tissues using HSP70 mouse mAb with DAB staining.

### Recombinant Proteins & Antibodies

Immunohistochemical

Immunohistochemical analysis of paraffinembedded human bladder cancer tissues using HSP70 mouse mAb with DAB staining.

**Immunohistochemical** 

Immunohistochemical analysis of paraffinembedded human rectal cancer tissues using HSP70 mouse mAb with DAB staining.