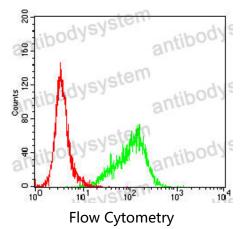

## Data Image

Flow cytometric analysis of Jurkat cells using HSP70 mouse mAb (green) and negative control (red).

Flow cytometric analysis of K562 cells using HSP70 mouse mAb (green) and negative control (red).