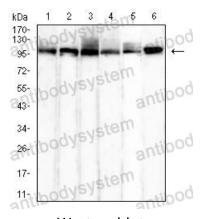

Western blot

Western blot analysis using HSP70 mouse mAb against Hela (1), HepG2 (2), Hek293 (3), COS-7 (4),A549 (5) and Jurkat (6) cell lysate.