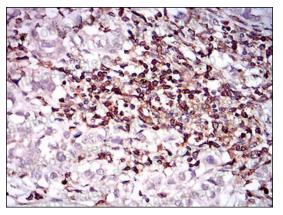

Immunohistochemical analysis of paraffinembedded human bladder cancer tissues using CD68 mouse mAb with DAB staining.

Western blot

Western blot analysis using CD68 mouse mAb against U937 (1), Hela (2), HepG2 (3), Jurkat (4) cell lysate.