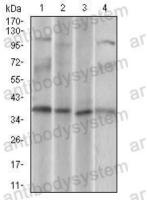

#### Recombinant Proteins & Antibodies

Western blot

Western blot analysis using CD68 mouse mAb against U937 (1), Hela (2), HepG2 (3), Jurkat (4) cell lysate.