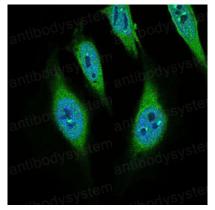

## Data Image

Flow cytometric analysis of Hela cells using CD68 mouse mAb (green) and negative control (red).

Immunofluorescence

Immunofluorescence analysis of Hela cells using CD68 mouse mAb (green). Blue: DRAQ5 fluorescent DNA dye.