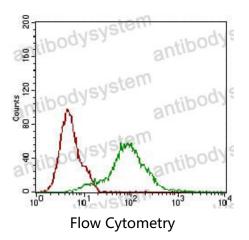

## Data Image

Flow cytometric analysis of Hela cells using CD68 mouse mAb (green) and negative control (red).

Immunofluorescence

Immunofluorescence analysis of Hela cells using CD68 mouse mAb (green). Blue: DRAQ5 fluorescent DNA dye.