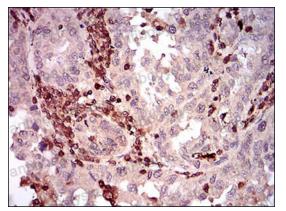

#### Recombinant Proteins & Antibodies

**Immunohistochemical** 

Immunohistochemical analysis of paraffinembedded human endometrial cancer tissues using CD68 mouse mAb with DAB staining.

**Immunohistochemical** 