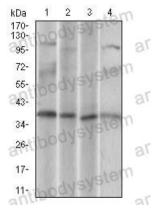

Immunohistochemical analysis of paraffinembedded human bladder cancer tissues using CD68 mouse mAb with DAB staining.

Western blot

Western blot analysis using CD68 mouse mAb against U937 (1), Hela (2), HepG2 (3), Jurkat (4) cell lysate.