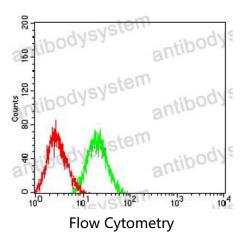

## Data Image

Flow cytometric analysis of HL-60 cells using CD50 mouse mAb (green) and negative control (red).