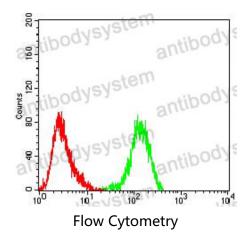

## Data Image

Flow cytometric analysis of Hela cells using CD131 mouse mAb (green) and negative control (red).

**Immunohistochemical** 

Immunohistochemical analysis of paraffinembedded human bladder cancer tissues using CD131 mouse mAb with DAB staining.