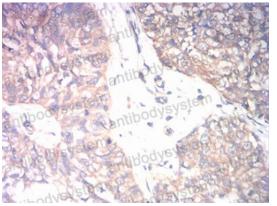

## Data Image

Flow cytometric analysis of Hela cells using CD131 mouse mAb (green) and negative control (red).

**Immunohistochemical** 

Immunohistochemical analysis of paraffinembedded human bladder cancer tissues using CD131 mouse mAb with DAB staining.