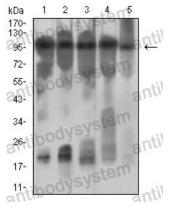

## Recombinant Proteins & Antibodies

Western blot

Western blot analysis using CD131 mouse mAb against NIH/3T3 (1), Hela (2), C6 (3), A549(4) and MCF-7 (5) cell lysate.