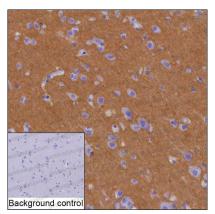

## Data Image

**Immunohistochemical** 

IHC-P analysis of brain tissue by STX2 antibody (RHE01202). IHC-P was performed using sections of the formalin-fixed paraffin-embedded brain tissue;Result: Neuropil is positively stained.