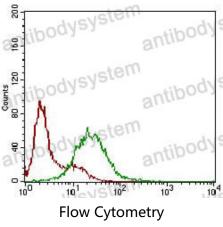

## Data Image

Flow cytometric analysis of Hela cells using SSTR3 mouse mAb (green) and negative control (red).

Western blot analysis using SSTR3 mouse mAb against Hela (1), PANC-1 (2), PC-12 (3), SK-N-SH (4), U937 (5) and HepG2 (6) cell lysate.