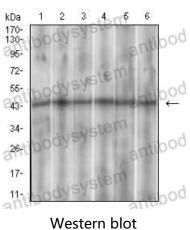

## Data Image

Flow cytometric analysis of Hela cells using SSTR3 mouse mAb (green) and negative control (red).

Western blot analysis using SSTR3 mouse mAb against Hela (1), PANC-1 (2), PC-12 (3), SK-N-SH (4), U937 (5) and HepG2 (6) cell lysate.