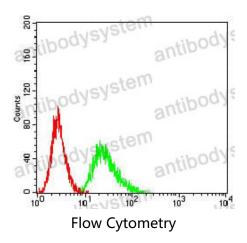

## Data Image

Flow cytometric analysis of Ramos cells using CD191 mouse mAb (green) and negative control (red).