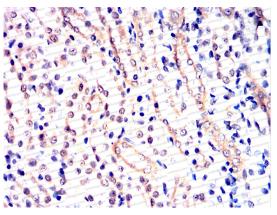

**Immunohistochemical** 

**Immunohistochemical** 

**Immunohistochemical** analysis of paraffinembedded Mouse testis using OTX2 mouse mAb with DAB staining.

**Immunohistochemical** analysis of paraffinembedded Rat brain using OTX2 mouse mAb with DAB staining.

#### Recombinant Proteins & Antibodies

Immunohistochemical

**Immunohistochemical** 

**Immunohistochemical** 

**Immunohistochemical** analysis of paraffinembedded Rat brain using OTX2 mouse mAb with DAB staining.