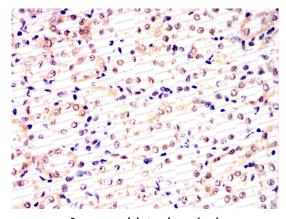

**Immunohistochemical** analysis of paraffinembedded Rat kidney using OTX2 mouse mAb with DAB staining.

**Immunohistochemical** analysis of paraffinembedded Rabbit kidney using OTX2 mouse mAb with DAB staining.