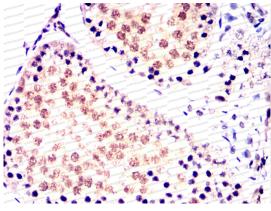

**Immunohistochemical** 

**Immunohistochemical** 

**Immunohistochemical** analysis of paraffinembedded Mouse testis using OTX2 mouse mAb with DAB staining.

**Immunohistochemical** analysis of paraffinembedded Rat brain using OTX2 mouse mAb with DAB staining.