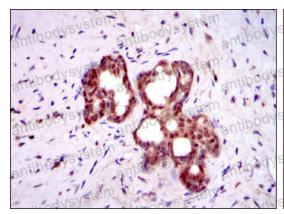

#### Recombinant Proteins & Antibodies

**Immunohistochemical** analysis of paraffinembedded human prostate tissues (left) and colon cancer tissues (right) using OTX2 mouse mAb with DAB staining.

**Immunohistochemical** 