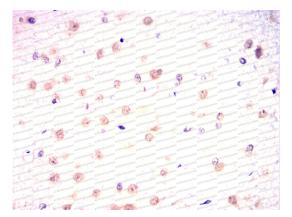

**Immunohistochemical** 

**Immunohistochemical** 

**Immunohistochemical** analysis of paraffinembedded Mouse testis using OTX2 mouse mAb with DAB staining.

**Immunohistochemical** analysis of paraffinembedded Rat brain using OTX2 mouse mAb with DAB staining.