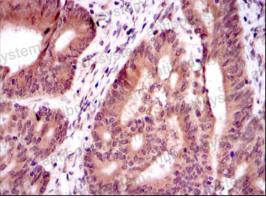

#### Recombinant Proteins & Antibodies

**Immunohistochemical** analysis of paraffinembedded human prostate tissues (left) and colon cancer tissues (right) using OTX2 mouse mAb with DAB staining.

**Immunohistochemical** 