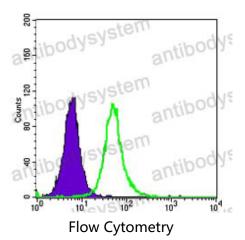

## Data Image

Immunofluorescence

Flow cytometric analysis of HepG2 cells using OTX2 mouse mAb (green) and negative control (purple).

Immunofluorescence analysis of HepG2 cells using OTX2 mouse mAb (green). Red: Actin filaments have been labeled with Alexa Fluor-555 phalloidin.