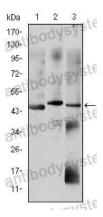

#### Recombinant Proteins & Antibodies

Western blot

### For research use only

Western blot analysis using OTX2 mouse mAb against HepG2 (1), Jurkat (2), and NTERA-2 (3) cell lysate.