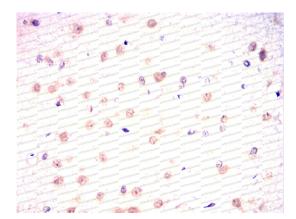

#### Recombinant Proteins & Antibodies

**Immunohistochemical** analysis of paraffinembedded human prostate tissues (left) and colon cancer tissues (right) using OTX2 mouse mAb with DAB staining.

**Immunohistochemical** 