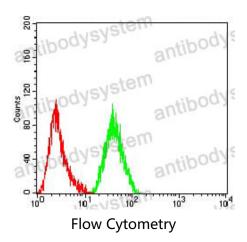

## Data Image

Flow cytometric analysis of THP-1 cells using CD171 mouse mAb (green) and negative control (red).