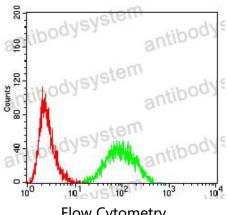

## Data Image

Flow Cytometry

Flow cytometric analysis of Hela cells using YWHAB mouse mAb (green) and negative control (red).

Immunofluorescence

Immunofluorescence analysis of GC-7901 cells using YWHAB mouse mAb (green). Blue: DRAQ5 fluorescent DNA dye. Red: Actin filaments have been labeled with Alexa Fluor- 555 phalloidin.