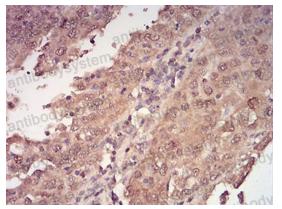

#### Recombinant Proteins & Antibodies

**Immunohistochemical** 

Immunohistochemical analysis of paraffinembedded human endometrial cancer tissues using YWHAB mouse mAb with DAB staining.

**Immunohistochemical** 

Immunohistochemical analysis of paraffinembedded human rectum cancer tissues using YWHAB mouse mAb with DAB staining.

Western blot

Western blot analysis using YWHAB mouse mAb against Hela (1), NIH/3T3 (2), C6 (3), A431 (4), K562 (5), PC-12 (6), and U937 (7) cell lysate.