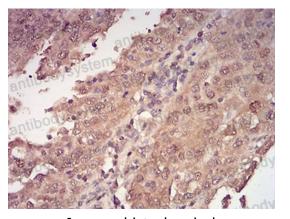

Immunohistochemical analysis of paraffinembedded human endometrial cancer tissues using YWHAB mouse mAb with DAB staining.

#### Recombinant Proteins & Antibodies

**Immunohistochemical** 

Immunohistochemical analysis of paraffinembedded human endometrial cancer tissues using YWHAB mouse mAb with DAB staining.

**Immunohistochemical** 