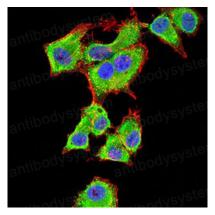

Immunofluorescence

Immunofluorescence analysis of HepG2 cells using YWHAB mouse mAb (green). Blue: DRAQ5 fluorescent DNA dye. Red: Actin filaments have been labeled with Alexa Fluor- 555 phalloidin.

**Immunohistochemical** 