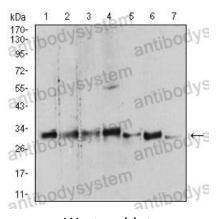

Immunohistochemical analysis of paraffinembedded human rectum cancer tissues using YWHAB mouse mAb with DAB staining.

Western blot

Western blot analysis using YWHAB mouse mAb against Hela (1), NIH/3T3 (2), C6 (3), A431 (4), K562 (5), PC-12 (6), and U937 (7) cell lysate.