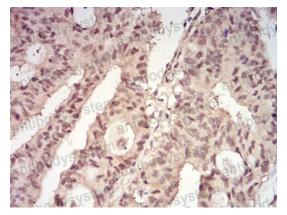

Immunofluorescence

Immunofluorescence analysis of HepG2 cells using YWHAB mouse mAb (green). Blue: DRAQ5 fluorescent DNA dye. Red: Actin filaments have been labeled with Alexa Fluor- 555 phalloidin.

**Immunohistochemical** 