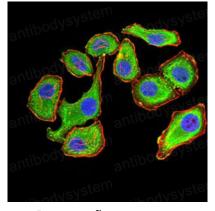

## Data Image

Flow Cytometry

Flow cytometric analysis of Hela cells using YWHAB mouse mAb (green) and negative control (red).

Immunofluorescence

Immunofluorescence analysis of GC-7901 cells using YWHAB mouse mAb (green). Blue: DRAQ5 fluorescent DNA dye. Red: Actin filaments have been labeled with Alexa Fluor- 555 phalloidin.