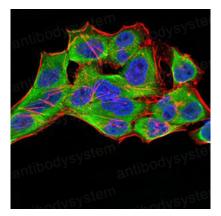

#### Recombinant Proteins & Antibodies

**Immunofluorescence** 

Immunofluorescence analysis of Hela cells using YWHAB mouse mAb (green). Blue: DRAQ5 fluorescent DNA dye. Red: Actin filaments have been labeled with Alexa Fluor- 555 phalloidin.