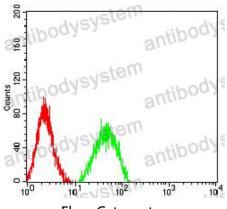

## Data Image

Flow Cytometry

Western blot

Flow cytometric analysis of HL-60 cells using CD132 mouse mAb (green) and negative control (red).

Western blot analysis using CD132 mouse mAb against Jurkat (1) and MOLT4 (2) cell lysate.