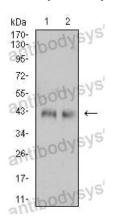

## Data Image

Flow Cytometry

Western blot

Flow cytometric analysis of HL-60 cells using CD132 mouse mAb (green) and negative control (red).

Western blot analysis using CD132 mouse mAb against Jurkat (1) and MOLT4 (2) cell lysate.