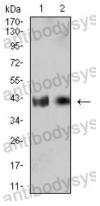

## Data Image

Western blot

Western blot analysis using CD132 mouse mAb against MOLT4 (1) and U937 (2) cell lysate.