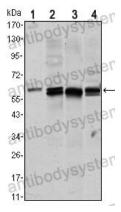

## Data Image

Western blot

Western blot analysis using AKT1 mouse mAb against NIH/3T3 (1) Hela (2)COS7 (3) and Jurkat (4) cell lysate.