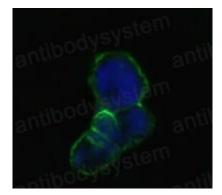

## Data Image

Immunofluorescence

Confocal Immunofluorescence analysis of methanolfixed HEK293 cells trasfected with LCN1-hIgGFc using LCN1 mouse mAb(green), showing membrane localization. Blue: DRAQ5 fluorescent DNA dye.