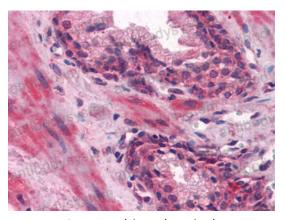

**Immunohistochemical** 

Immunohistochemical analysis of paraffinembedded human Prostate tissues using LCN1 mouse mAb