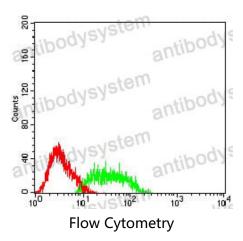

## Data Image

Flow cytometric analysis of HL-60 cells using SSTR2 mouse mAb (green) and negative control (red).