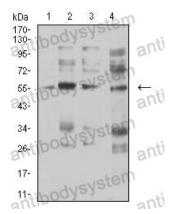

## Data Image

Flow cytometric analysis of SK-N-SH cells using CHRNA5 mouse mAb (green) and negative control (red).

Western blot analysis using CHRNA5 mouse mAb against membrane protein lysate of C6 (1), membrane protein lysate of SK-N-SH (2), membrane protein lysate of C6 (3), and C6 (4) cell lysate.