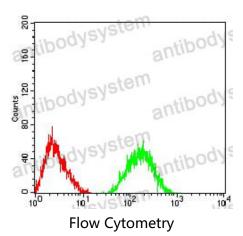

## Data Image

Flow cytometric analysis of SK-N-SH cells using CHRNA5 mouse mAb (green) and negative control (red).

Western blot analysis using CHRNA5 mouse mAb against membrane protein lysate of C6 (1), membrane protein lysate of SK-N-SH (2), membrane protein lysate of C6 (3), and C6 (4) cell lysate.