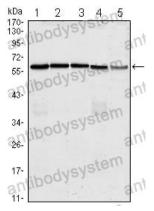

## Data Image

**Immunohistochemical** 

Immunohistochemical analysis of paraffinembedded human Testis tissues using anti-CDC25C mouse mAb

Western blot

Western blot analysis using anti-CDC25C mAb against Hela (1), K562 (2), PC-3 (3), HEK293 (4) and Raw264.7 (5) cell lysate.