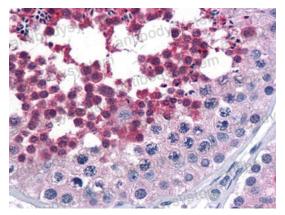

## Data Image

**Immunohistochemical** 

Immunohistochemical analysis of paraffinembedded human Testis tissues using anti-CDC25C mouse mAb

Western blot

Western blot analysis using anti-CDC25C mAb against Hela (1), K562 (2), PC-3 (3), HEK293 (4) and Raw264.7 (5) cell lysate.