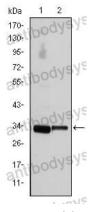

## Data Image

Western blot

Western blot analysis using CCND3 mouse mAb against NIH/3T3 (1) and Jurkat (2) cell lysate.