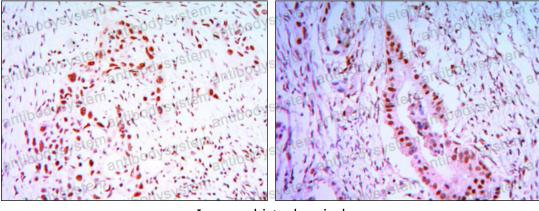

## Data Image

Immunohistochemical analysis of paraffinembedded human lung cancer tissues (left) and colon cancer tissues (right) using CDC27 mouse mAb with DAB staining.

Immunohistochemical