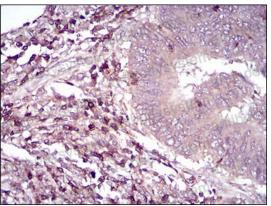

## Data Image

Flow cytometric analysis of Hela cells using CD6 mouse mAb (green) and negative control (red).

Immunohistochemical analysis of paraffinembedded human rectum cancer tissues using CD6 mouse mAb with DAB staining.