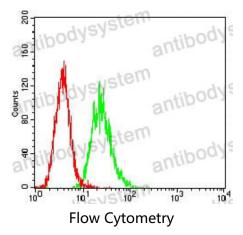

## Data Image

Flow cytometric analysis of Hela cells using CD6 mouse mAb (green) and negative control (red).

Immunohistochemical analysis of paraffinembedded human rectum cancer tissues using CD6 mouse mAb with DAB staining.