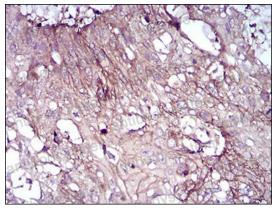

Immunohistochemical

**Immunohistochemical** 

Immunohistochemical analysis of paraffinembedded human esophageal cancer tissues using CD6 mouse mAb with DAB staining.