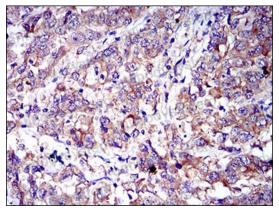

## Data Image

**Immunohistochemical** 

Immunohistochemical analysis of paraffinembedded human stomach cancer tissues using CD6 mouse mAb with DAB staining.