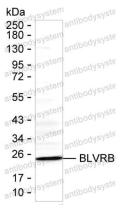

## Data Image

Western blot

Western blot analysis using BLVRB mouse mAb

against K-562 lysate