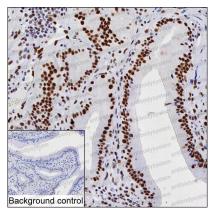

## Data Image

**Immunohistochemical** 

IHC-P analysis of gall bladder tissue by PML antibody (RHD84705). IHC-P was performed using sections of the formalin-fixed paraffin-embedded gall bladder tissue. . Result: Glandular cells are positively stained at the nuclei. ;