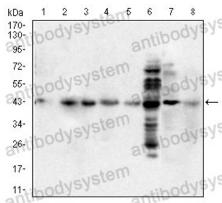

Western blot

2111

Western blot analysis using ADORA2A mouse mAb against CHO3D10(1),COS7(2),F9(3),L1210(4),C6(5),C2C12(6),NIH/3T3(7),Raw264.7(8) cell lysate.