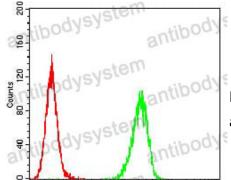

Stability and Storage Store at 4°C short term (1-2 weeks). Store at -20°C 12 months. Store at -

80°C long term.

Note For research use only.

Data Image

Flow cytometric analysis of Hela cells using ADORA2A mouse mAb (green) and negative control (red).