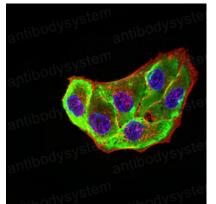

Flow Cytometry

Immunofluorescence analysis of Hela cells using ADORA2A mouse mAb (green). Blue: DRAQ5 fluorescent DNA dye. Red: Actin filaments have been labeled with Alexa Fluor- 555 phalloidin.

Immunofluorescence