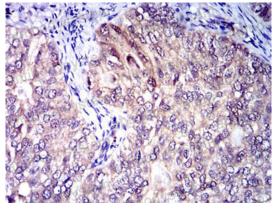

## Data Image

Flow cytometric analysis of Ramos cells using CD1C mouse mAb (green) and negative control (red).

Immunohistochemical

Immunohistochemical analysis of paraffinembedded human cervical cancer tissues using CD1C mouse mAb with DAB staining.