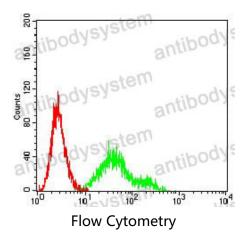

## Data Image

Flow cytometric analysis of Ramos cells using CD1C mouse mAb (green) and negative control (red).

Immunohistochemical

Immunohistochemical analysis of paraffinembedded human cervical cancer tissues using CD1C mouse mAb with DAB staining.