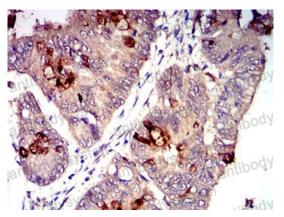

## Data Image

Flow cytometric analysis of Ramos cells using CD1C mouse mAb (green) and negative control (red).

Immunohistochemical

Immunohistochemical analysis of paraffinembedded human rectum cancer tissues using CD1C mouse mAb with DAB staining.