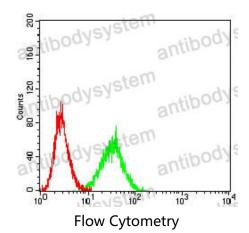

## Data Image

Flow cytometric analysis of Ramos cells using CD1C mouse mAb (green) and negative control (red).

Immunohistochemical

Immunohistochemical analysis of paraffinembedded human rectum cancer tissues using CD1C mouse mAb with DAB staining.