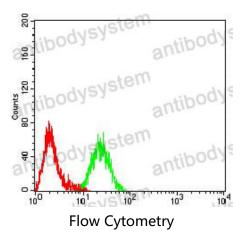

## Data Image

Flow cytometric analysis of Raji cells using CD1B mouse mAb (green) and negative control (red).