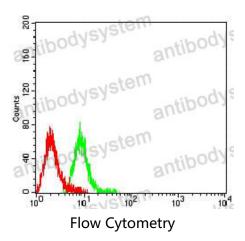

## Data Image

Flow cytometric analysis of Raji cells using CD1B mouse mAb (green) and negative control (red).