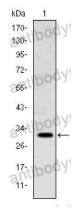

## Data Image

Western blot analysis using MSX1 mouse mAb against NTERA-2 cell lysate.

Western blot