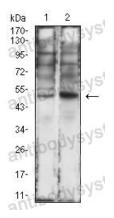

## Data Image

Flow Cytometry

Western blot

Flow cytometric analysis of THP-1 cells using CD121B mouse mAb (green) and negative control (red).

Western blot analysis using CD121B mouse mAb against Hela (1) and MCF-7 (2) cell lysate.