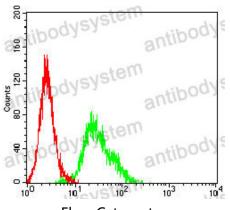

## Data Image

Flow Cytometry

Western blot

Flow cytometric analysis of THP-1 cells using CD121B mouse mAb (green) and negative control (red).

Western blot analysis using CD121B mouse mAb against Hela (1) and MCF-7 (2) cell lysate.