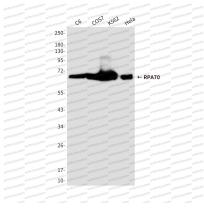

## Data Image

Western blot

Western blot analysis of RPA70 in C6, COS7, K562 and Hela lysates using RPA70 antibody.