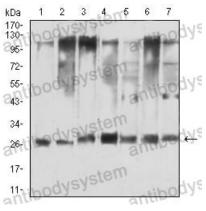

## Data Image

Western blot

Western blot analysis using YWHAQ mouse mAb against Hela (1), NIH/3T3 (2), C6 (3), A549 (4), COS7 (5), PC-12 (6), and HEK293 (7) cell lysate.