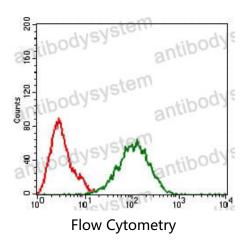

## Data Image

Flow cytometric analysis of Hela cells using IL3RA mouse mAb (green) and negative control (red).

Immunofluorescence

Immunofluorescence analysis of Hela cells using IL3RA mouse mAb (green). Blue: DRAQ5 fluorescent DNA dye. Red: Actin filaments have been labeled with Alexa Fluor-555 phalloidin.