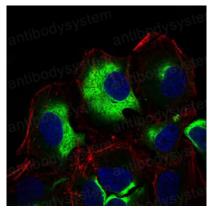

## Data Image

Flow cytometric analysis of Hela cells using IL3RA mouse mAb (green) and negative control (red).

Immunofluorescence

Immunofluorescence analysis of Hela cells using IL3RA mouse mAb (green). Blue: DRAQ5 fluorescent DNA dye. Red: Actin filaments have been labeled with Alexa Fluor-555 phalloidin.