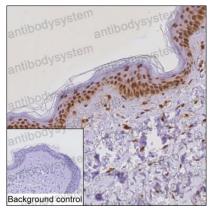

## Data Image

**Immunohistochemical** 

IHC-P analysis of skin tissue by ZFP36 antibody (RHD71701). IHC-P was performed using sections of the formalin-fixed paraffin-embedded skin tissue; Result: Cells are positively stained at the nuclei.