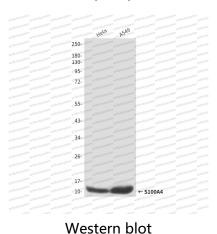

#### Immunoprecipitation

Western blot analysis of S100A4 in Hela and A549 lysates using S100A4 antibody.