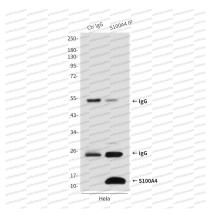

## Data Image

Immunoprecipitation analysis of S100A4 in Hela lysates using S100A4 antibody.