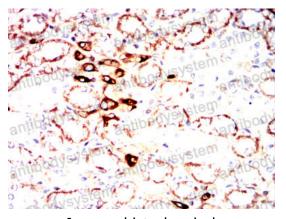

Immunohistochemical

Immunohistochemical analysis of paraffinembedded Rabbit kidney tissues using S100A4 mouse mAb with DAB staining.