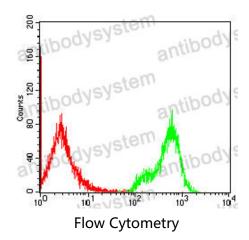

## Data Image

Flow cytometric analysis of Jurkat cells using S100A4 mouse mAb (green) and negative control (red).

**Immunohistochemical** 

Immunohistochemical analysis of paraffinembedded human breast cancer tissues using S100A4 mouse mAb with DAB staining.