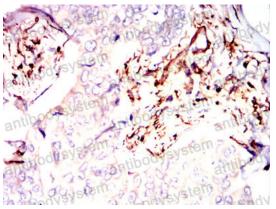

## Data Image

Flow cytometric analysis of Jurkat cells using S100A4 mouse mAb (green) and negative control (red).

**Immunohistochemical** 

Immunohistochemical analysis of paraffinembedded human breast cancer tissues using S100A4 mouse mAb with DAB staining.