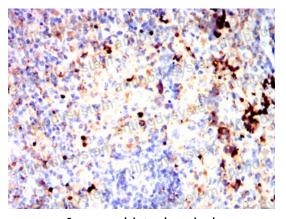

## Data Image

Flow cytometric analysis of Jurkat cells using S100A4 mouse mAb (green) and negative control (red).

**Immunohistochemical** 

Immunohistochemical analysis of paraffinembedded human breast cancer tissues using S100A4 mouse mAb with DAB staining.