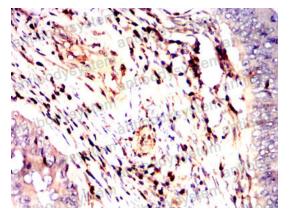

### Recombinant Proteins & Antibodies

Immunohistochemical

Immunohistochemical analysis of paraffinembedded human rectum cancer tissues using S100A4 mouse mAb with DAB staining.

**Immunohistochemical** 

Immunohistochemical analysis of paraffinembedded mouse spleen tissues using S100A4 mouse mAb with DAB staining.