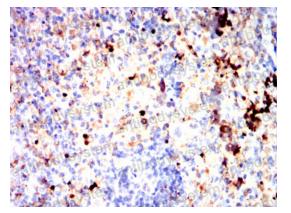

### Recombinant Proteins & Antibodies

Immunohistochemical

Immunohistochemical analysis of paraffinembedded human rectum cancer tissues using S100A4 mouse mAb with DAB staining.

**Immunohistochemical** 

Immunohistochemical analysis of paraffinembedded mouse spleen tissues using S100A4 mouse mAb with DAB staining.