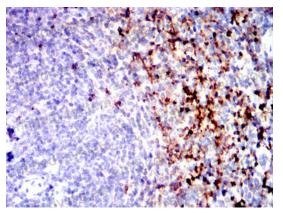

**Immunohistochemical** 

Immunohistochemical analysis of paraffinembedded Rat spleen tissues using S100A4 mouse mAb with DAB staining.

### Recombinant Proteins & Antibodies

Immunohistochemical

Immunohistochemical analysis of paraffinembedded Rat spleen tissues using S100A4 mouse mAb with DAB staining.

**Immunohistochemical** 

Immunohistochemical analysis of paraffinembedded Rabbit spleen tissues using S100A4 mouse mAb with DAB staining.