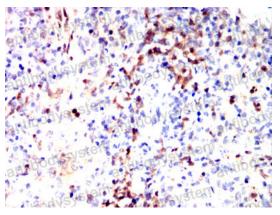

**Immunohistochemical** 

Immunohistochemical analysis of paraffinembedded Rat spleen tissues using S100A4 mouse mAb with DAB staining.

### Recombinant Proteins & Antibodies

Immunohistochemical

Immunohistochemical analysis of paraffinembedded Rat spleen tissues using S100A4 mouse mAb with DAB staining.

**Immunohistochemical** 

Immunohistochemical analysis of paraffinembedded Rabbit spleen tissues using S100A4 mouse mAb with DAB staining.