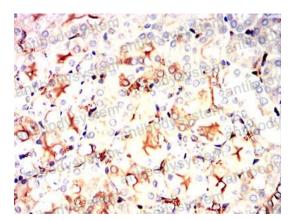

## Data Image

Flow Cytometry

Flow cytometric analysis of Hela cells using S100A4 mouse mAb (green) and negative control (red).

**Immunohistochemical** 

Immunohistochemical analysis of paraffinembedded human cervical cancer tissues using S100A4 mouse mAb with DAB staining.

#### Recombinant Proteins & Antibodies

Immunohistochemical

Immunohistochemical analysis of paraffinembedded human brain tissues using S100A4 mouse mAb with DAB staining.

Immunohistochemical

Immunohistochemical analysis of paraffinembedded mouse spleen tissues using S100A4 mouse mAb with DAB staining.