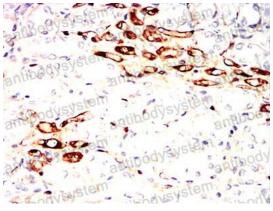

## Data Image

Flow Cytometry

Flow cytometric analysis of Hela cells using S100A4 mouse mAb (green) and negative control (red).

**Immunohistochemical** 

Immunohistochemical analysis of paraffinembedded human cervical cancer tissues using S100A4 mouse mAb with DAB staining.