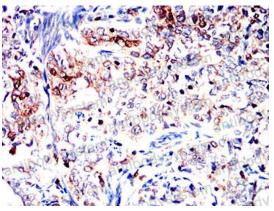

## Data Image

Flow Cytometry

Flow cytometric analysis of Hela cells using S100A4 mouse mAb (green) and negative control (red).

**Immunohistochemical** 

Immunohistochemical analysis of paraffinembedded human cervical cancer tissues using S100A4 mouse mAb with DAB staining.