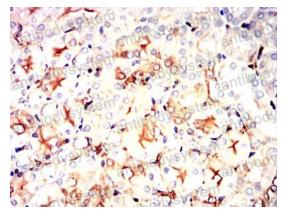

#### Recombinant Proteins & Antibodies

Immunohistochemical

Immunohistochemical analysis of paraffinembedded human brain tissues using S100A4 mouse mAb with DAB staining.

Immunohistochemical

Immunohistochemical analysis of paraffinembedded mouse spleen tissues using S100A4 mouse mAb with DAB staining.