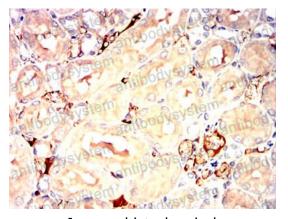

Immunohistochemical

Immunohistochemical analysis of paraffinembedded mouse kidney tissues using S100A4 mouse mAb with DAB staining.

#### Recombinant Proteins & Antibodies

Immunohistochemical

Immunohistochemical analysis of paraffinembedded mouse kidney tissues using S100A4 mouse mAb with DAB staining.

**Immunohistochemical** 

Immunohistochemical analysis of paraffinembedded rat spleen tissues using S100A4 mouse mAb with DAB staining.

Immunohistochemical

Immunohistochemical analysis of paraffinembedded rat kidney tissues using S100A4 mouse mAb with DAB staining.