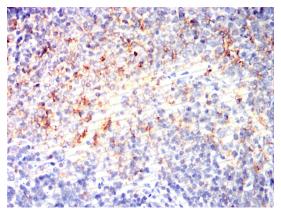

#### Recombinant Proteins & Antibodies

Immunohistochemical

Immunohistochemical analysis of paraffinembedded human brain tissues using S100A4 mouse mAb with DAB staining.

Immunohistochemical

Immunohistochemical analysis of paraffinembedded mouse spleen tissues using S100A4 mouse mAb with DAB staining.

#### Recombinant Proteins & Antibodies

Immunohistochemical

Immunohistochemical analysis of paraffinembedded mouse kidney tissues using S100A4 mouse mAb with DAB staining.

**Immunohistochemical** 

Immunohistochemical analysis of paraffinembedded rat spleen tissues using S100A4 mouse mAb with DAB staining.