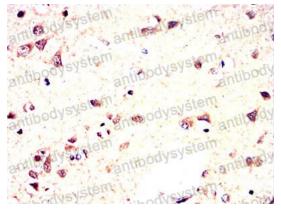

#### Recombinant Proteins & Antibodies

Immunohistochemical

Immunohistochemical analysis of paraffinembedded human brain tissues using S100A4 mouse mAb with DAB staining.

Immunohistochemical

Immunohistochemical analysis of paraffinembedded mouse spleen tissues using S100A4 mouse mAb with DAB staining.