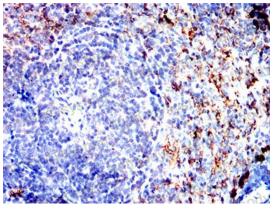

#### Recombinant Proteins & Antibodies

Immunohistochemical

Immunohistochemical analysis of paraffinembedded human brain tissues using S100A4 mouse mAb with DAB staining.

Immunohistochemical

Immunohistochemical analysis of paraffinembedded mouse spleen tissues using S100A4 mouse mAb with DAB staining.