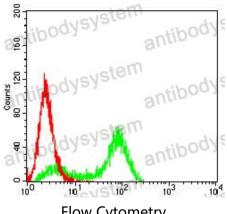

## Data Image

Flow Cytometry

Flow cytometric analysis of Hela cells using S100A4 mouse mAb (green) and negative control (red).

**Immunohistochemical** 

Immunohistochemical analysis of paraffinembedded human cervical cancer tissues using S100A4 mouse mAb with DAB staining.