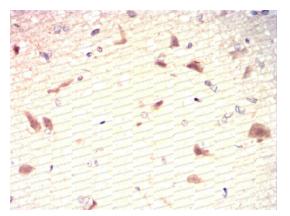

#### Recombinant Proteins & Antibodies

Immunohistochemical

Immunohistochemical analysis of paraffinembedded human brain tissues using S100A4 mouse mAb with DAB staining.

Immunohistochemical

Immunohistochemical analysis of paraffinembedded mouse spleen tissues using S100A4 mouse mAb with DAB staining.