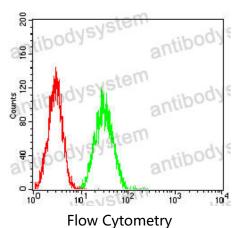

## Data Image

Flow cytometric analysis of Hela cells using SP10 mouse mAb (green) and negative control (red).

Flow cytometric analysis of SK-OV-3 cells using SP10 mouse mAb (green) and negative control (red).