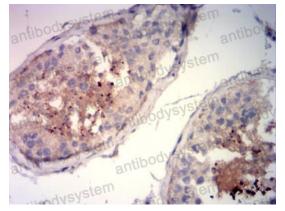

Immunohistochemical analysis of paraffinembedded human testi tissue using SP10 mouse mAb with DAB staining.

**Immunohistochemical** 