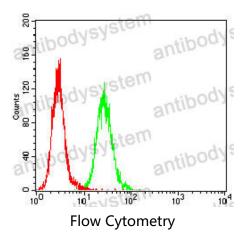

## Data Image

Flow cytometric analysis of Hela cells using SP10 mouse mAb (green) and negative control (red).

Flow cytometric analysis of SK-OV-3 cells using SP10 mouse mAb (green) and negative control (red).