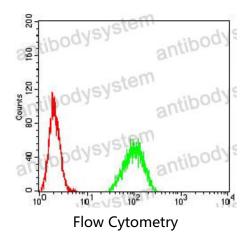

## Data Image

Flow cytometric analysis of A549 cells using PAX6 mouse mAb (green) and negative control (red).

**Immunohistochemical** 

Immunohistochemical analysis of paraffinembedded human colon cancer tissues using PAX6 mouse mAb with DAB staining.