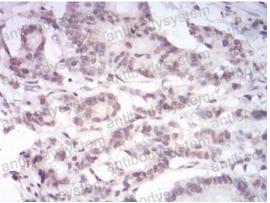

## Data Image

Flow cytometric analysis of A549 cells using PAX6 mouse mAb (green) and negative control (red).

**Immunohistochemical** 

Immunohistochemical analysis of paraffinembedded human colon cancer tissues using PAX6 mouse mAb with DAB staining.