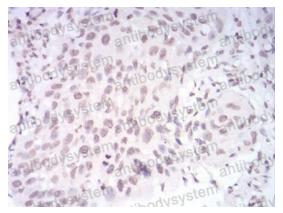

## Recombinant Proteins & Antibodies

Immunohistochemical

Immunohistochemical analysis of paraffinembedded human esophageal cancer tissues using PAX6 mouse mAb with DAB staining.