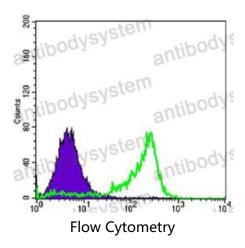

## Data Image

Flow cytometric analysis of 3T3-L1 cells using PAX6 mouse mAb (green) and negative control (purple).