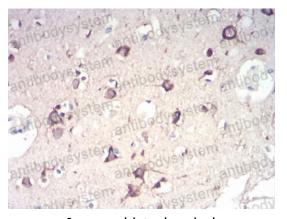

**Immunohistochemical** 

Immunohistochemical analysis of paraffinembedded human liver cancer tissues using NFKBIA mouse mAb with DAB staining.

**Immunohistochemical** 

Immunohistochemical analysis of paraffinembedded human brain tissues using NFKBIA mouse mAb with DAB staining.

### Recombinant Proteins & Antibodies

Immunohistochemical

Immunohistochemical analysis of paraffinembedded human brain tissues using NFKBIA mouse mAb with DAB staining.