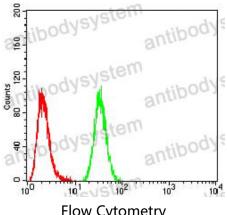

## Data Image

Flow Cytometry

Flow cytometric analysis of A549 cells using NFKBIA mouse mAb (green) and negative control (red).

Immunofluorescence

Immunofluorescence analysis of Hela cells using NFKBIA mouse mAb (green). Blue: DRAQ5 fluorescent DNA dye. Red: Actin filaments have been labeled with Alexa Fluor- 555 phalloidin.