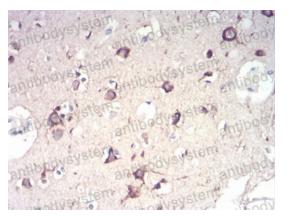

**Immunohistochemical** 

Immunohistochemical analysis of paraffinembedded human liver cancer tissues using NFKBIA mouse mAb with DAB staining.

**Immunohistochemical** 

Immunohistochemical analysis of paraffinembedded human brain tissues using NFKBIA mouse mAb with DAB staining.

### Recombinant Proteins & Antibodies

Immunohistochemical

Immunohistochemical analysis of paraffinembedded human brain tissues using NFKBIA mouse mAb with DAB staining.