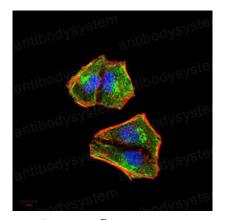

## Data Image

Flow Cytometry

Flow cytometric analysis of A549 cells using NFKBIA mouse mAb (green) and negative control (red).

Immunofluorescence

Immunofluorescence analysis of Hela cells using NFKBIA mouse mAb (green). Blue: DRAQ5 fluorescent DNA dye. Red: Actin filaments have been labeled with Alexa Fluor- 555 phalloidin.