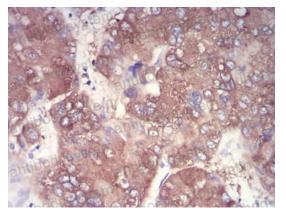

**Immunohistochemical** 

Immunohistochemical analysis of paraffinembedded human liver cancer tissues using NFKBIA mouse mAb with DAB staining.

**Immunohistochemical** 

Immunohistochemical analysis of paraffinembedded human brain tissues using NFKBIA mouse mAb with DAB staining.