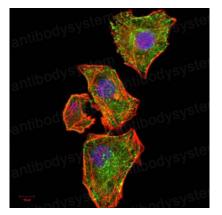

#### Recombinant Proteins & Antibodies

Immunofluorescence

Immunofluorescence analysis of MCF-7 cells using NFKBIA mouse mAb (green). Blue: DRAQ5 fluorescent DNA dye. Red: Actin filaments have been labeled with Alexa Fluor- 555 phalloidin.